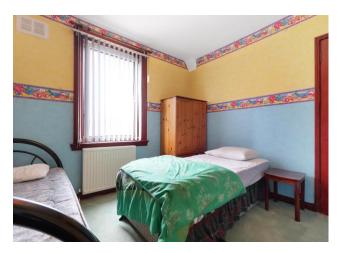

#### Bedroom 1 12' 4" x 11' 3" (3.76m x 3.43m)

Spacious double bedroom with window to rear. Ample space for free-standing bedroom furniture. Fitted carpet.

### Bedroom 2 11' 4" x 10' 1" (3.45m x 3.07m)

Second generous double bedroom with window to front. Benefiting from a built-in storage cupboard and ample space for additional free-standing bedroom furniture. Fitted carpet.