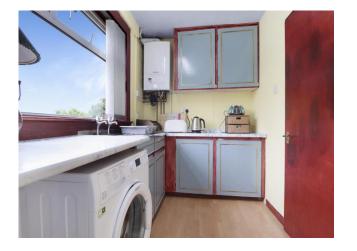

### **Kitchen** *11' 3" x 6' 3" (3.43m x 1.90m)*

The kitchen offers base and wall units and space for a free-standing cooker, washing machine and fridge/freezer. Window to front.