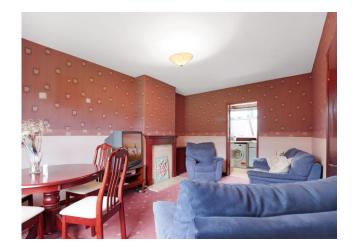

### Lounge/Diner 16' 2" x 11' 5" (4.92m x 3.48m)

Well proportioned lounge with window overlooking the private rear garden. Door gives access to the kitchen. Ample space for a dining table and chairs for enjoying family meals. Fitted carpet.