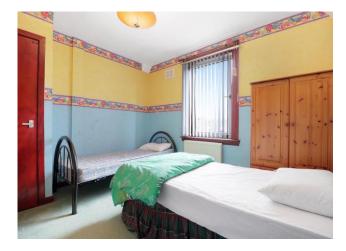

#### Bedroom 1 12' 4" x 11' 3" (3.76m x 3.43m)

Spacious double bedroom with window to rear. Ample space for free-standing bedroom furniture. Fitted carpet.

### Bedroom 2 11' 4" x 10' 1" (3.45m x 3.07m)

Second generous double bedroom with window to front. Benefiting from a built-in storage cupboard and ample space for additional free-standing bedroom furniture. Fitted carpet.