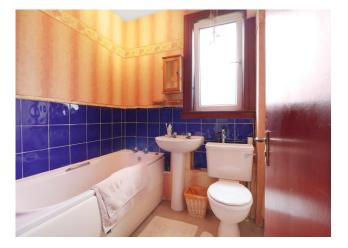

#### Bathroom 6' 4" x 5' 8" (1.93m x 1.73m)

The family bathroom completes the accommodation and comprises of w.c, wash hand basin and bath. Splashback tiling to walls. Window to rear.