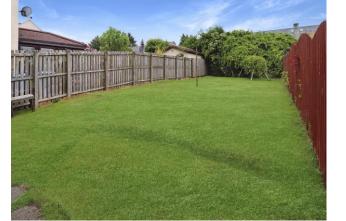

#### Externally

The property benefits from great gardens to both front and rear. The front garden is gated and laid to lawn. The sizeable and fully enclosed rear garden is also laid to lawn.