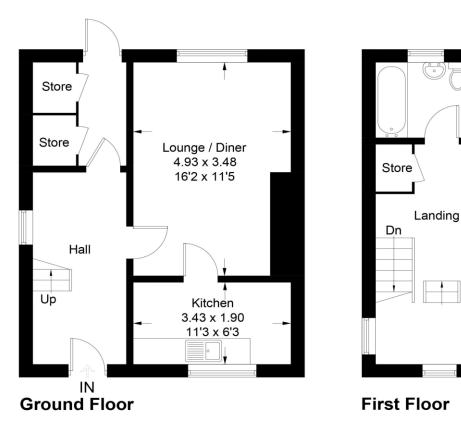

### 26 Craiglaw, Dechmont

Approximate Gross Internal Area = 79.3 sq m / 853 sq ft

Energy Efficiency Rating

Energy Efficiency Rating

Very energy efficient - lover running costs

(23-14)

(23-34)

(23-34)

### Entrance Hallway (inc stairs) 14' 8" x 6' 9" (4.47m x 2.06m)

Double glazed door gives access to the entrance hallway which in turn gives access to the rear hallway and the lounge. Carpeted staircase gives access to the upper landing. Window allows natural light.

### Lounge/Diner 16' 2" x 11' 5" (4.92m x 3.48m)

Well proportioned lounge with window overlooking the private rear garden. Door gives access to the kitchen. Ample space for a dining table and chairs for enjoying family meals. Fitted carpet.

### **Kitchen** *11' 3" x 6' 3" (3.43m x 1.90m)*

The kitchen offers base and wall units and space for a free-standing cooker, washing machine and fridge/freezer. Window to front.

### **Rear Hallway** 7' 1" x 3' 3" (2.16m x 0.99m)

The rear hallway benefits from two fantastic store cupboards. Door gives access to the rear garden.

#### **Upper Landing**

The upper landing gives access to the two bedrooms and bathroom. Further storage cupboard. Window to side. Hatch gives access to the loft.