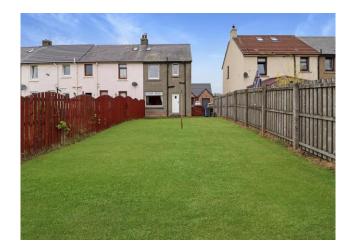

#### Externally

The property benefits from great gardens to both front and rear. The front garden is gated and laid to lawn. The sizeable and fully enclosed rear garden is also laid to lawn.