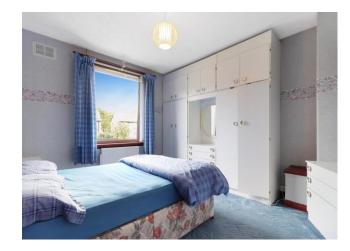

#### Bedroom 1 12' 4" x 11' 3" (3.76m x 3.43m)

Spacious double bedroom with window to rear. Ample space for free-standing bedroom furniture. Fitted carpet.

### Bedroom 2 11' 4" x 10' 1" (3.45m x 3.07m)

Second generous double bedroom with window to front. Benefiting from a built-in storage cupboard and ample space for additional free-standing bedroom furniture. Fitted carpet.