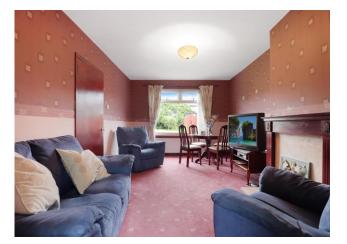

### Lounge/Diner 16' 2" x 11' 5" (4.92m x 3.48m)

Well proportioned lounge with window overlooking the private rear garden. Door gives access to the kitchen. Ample space for a dining table and chairs for enjoying family meals. Fitted carpet.